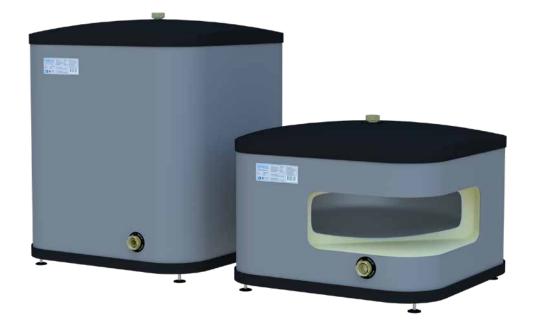

## UniQube Drain Back Reservoir

Solar Draining Tank

1

## UniQube Drain Back Reservoir

- CONVERTS ANY SOLAR TANK TO DRAIN BACK TANK adding this reservoir to the solar thermal circuit this reservoir will convert your system into the drain back solar thermal system.
- UTILIZES MAXIMUM OF SOLAR THERMAL HEAT EXCHANGER with drain back solar thermals you can install as much collector's power as solar heat exchanger can transfer.
- UNIQUBE PERFORMACES this reservoir is produced according to our UniQube standards. Quboid shape, insulation thickness of UniQubes, flat connectors, perfect design.
- EASY TO INSTALL Drain back reservoir can be installed on a simple table or on a wall, 650mm above the floor, if on the same floor is installed its UniQube solar tank.
- LONG WARRANTY TERM this reservoir is warrantied by 10 years.

## **Solar Draining Tank**

NEW

Insulated with polyurethane, minimizing the heat loss in idle or stand by mode. Solar thermal loop, positioned above the tank, can reach volume up to 25 liters, which allows installaltion of bigger number of solar thermal panels.