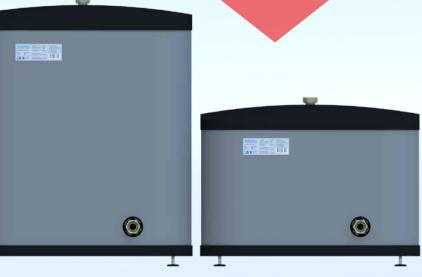

| UNIQUBE DRAIN BACK RESERVOIR |          |                     |      |
|------------------------------|----------|---------------------|------|
|                              |          | 50                  | 100  |
| D1 (diameter)                | (mm)     | 600                 | 600  |
| HD (height)                  | (mm)     | 450                 | 780  |
| H2 (height)                  | (mm)     | 140                 | 350  |
| a (width)                    | (mm)     | 725                 | 725  |
| connections M, N             |          | 5/4″                | 5/4″ |
| max. working pressure        | (bar)    | 1,5                 | 1,5  |
| max. test pressure           | (bar)    | 2,5                 | 2,5  |
| reservoir volume             | (liters) | 50                  | 100  |
| Approx. weight               | (kg)     | 30                  | 43   |
| Material                     |          | Stainless steel 304 |      |

\* 150 I on request

M - Solar in N - Drain Back out

In Operation

**UniQube** Heart of your energy systems

PRODUCTION FACILITY: Euroterm d.o.o. Lece Koteski 50 Industrial area Biljana, 7500 Prilep, R. N. Macedonia