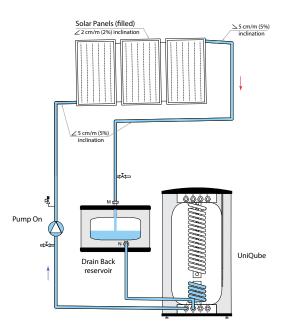

## UniQube Drain Back Reservoir

- CONVERTS ANY SOLAR TANK TO DRAIN BACK TANK adding this reservoir to the solar thermal circuit this reservoir will convert your system into the drain back solar thermal system.
- UTILIZES MAXIMUM OF SOLAR THERMAL HEAT EXCHANGER with drain back solar thermals you can install as much collector's power as solar heat exchanger can transfer.
- UNIQUBE PERFORMACES this reservoir is produced according to our UniQube standards. Quboid shape, insulation thickness of UniQubes, flat connectors, perfect design.
- EASY TO INSTALL Drain back reservoir can be installed on a simple table or on a wall, 650mm above the floor, if on the same floor is installed its UniQube solar tank.
- LONG WARRANTY TERM this reservoir is warrantied by 10 years.

## **Solar Draining Tank**

NEW

Insulated with polyurethane, minimizing the heat loss in idle or stand by mode. Solar thermal loop, positioned above the tank, can reach volume up to 25 liters, which allows installaltion of bigger number of solar thermal panels.