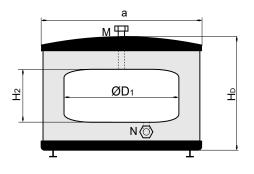

| UNIQUBE DRAIN BACK RESERVOIR |          |                     |      |
|------------------------------|----------|---------------------|------|
|                              |          | 50                  | 100  |
| D1 (diameter)                | (mm)     | 600                 | 600  |
| HD (height)                  | (mm)     | 450                 | 780  |
| H2 (height)                  | (mm)     | 140                 | 350  |
| a (width)                    | (mm)     | 725                 | 725  |
| connections M, N             |          | 5/4″                | 5/4″ |
| max. working pressure        | (bar)    | 1,5                 | 1,5  |
| max. test pressure           | (bar)    | 2,5                 | 2,5  |
| reservoir volume             | (liters) | 50                  | 100  |
| Approx. weight               | (kg)     | 30                  | 43   |
| Material                     |          | Stainless steel 304 |      |

\* 150 I on request

M - Solar in N - Drain Back out

In Operation

**UniQube** Heart of your energy systems

PRODUCTION FACILITY: Euroterm d.o.o. Lece Koteski 50 Industrial area Biljana, 7500 Prilep, R. N. Macedonia