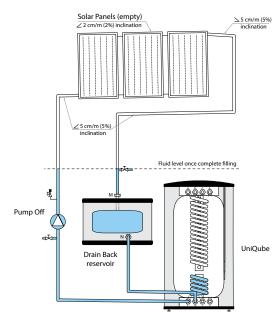

## UniQube Drain Back Reservoir

Solar Draining Tank

1

## UniQube Drain Back Reservoir

- CONVERTS ANY SOLAR TANK TO DRAIN BACK TANK adding this reservoir to the solar thermal circuit this reservoir will convert your system into the drain back solar thermal system.
- UTILIZES MAXIMUM OF SOLAR THERMAL HEAT EXCHANGER with drain back solar thermals you can install as much collector's power as solar heat exchanger can transfer.
- UNIQUBE PERFORMACES this reservoir is produced according to our UniQube standards. Quboid shape, insulation thickness of UniQubes, flat connectors, perfect design.
- EASY TO INSTALL Drain back reservoir can be installed on a simple table or on a wall, 650mm above the floor, if on the same floor is installed its UniQube solar tank.
- LONG WARRANTY TERM this reservoir is warrantied by 10 years.

## **Solar Draining Tank**

NEW

Insulated with polyurethane, minimizing the heat loss in idle or stand by mode. Solar thermal loop, positioned above the tank, can reach volume up to 25 liters, which allows installaltion of bigger number of solar thermal panels.

\* 150 I on request

M - Solar in N - Drain Back out

In Operation

**UniQube** Heart of your energy systems

PRODUCTION FACILITY: Euroterm d.o.o. Lece Koteski 50 Industrial area Biljana, 7500 Prilep, R. N. Macedonia