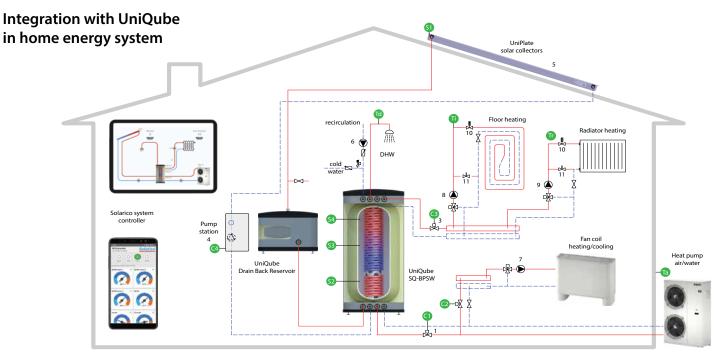

## UniQube Drain Back Reservoir

- CONVERTS ANY SOLAR TANK TO DRAIN BACK TANK adding this reservoir to the solar thermal circuit this reservoir will convert your system into the drain back solar thermal system.
- UTILIZES MAXIMUM OF SOLAR THERMAL HEAT EXCHANGER with drain back solar thermals you can install as much collector's power as solar heat exchanger can transfer.
- UNIQUBE PERFORMACES this reservoir is produced according to our UniQube standards. Quboid shape, insulation thickness of UniQubes, flat connectors, perfect design.
- EASY TO INSTALL Drain back reservoir can be installed on a simple table or on a wall, 650mm above the floor, if on the same floor is installed its UniQube solar tank.
- LONG WARRANTY TERM this reservoir is warrantied by 10 years.